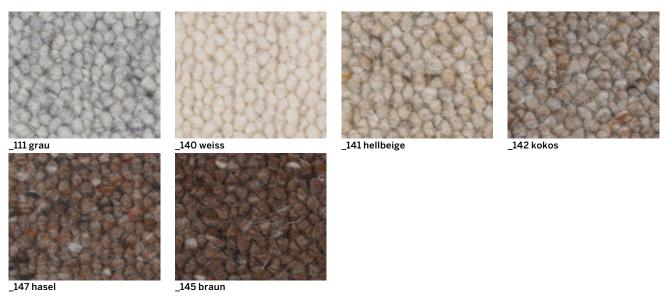

A clever mingling of the yarn gives this natural product long lasting appearance retention. A grainy loop construction paired with a lively mélange of the yarn lends TIARA ARTOS a timeless look. Six natural colors ranging from classic white to oak colored brown allow for an attractive material mix in the interior décor, in particular in combination with wood.

### Colors