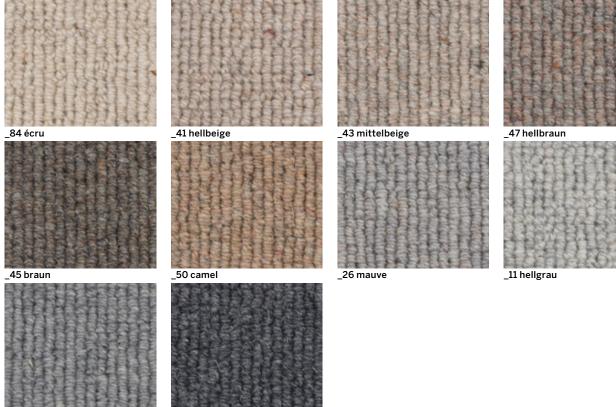

#### Colors

\_13 dunkelgrau

\_16 anthrazit

### Technical data TIARA DJERBA 425

| application                | residential                         | residential areas                                           |  |
|----------------------------|-------------------------------------|-------------------------------------------------------------|--|
| additional applications    | floor-heatir                        | floor-heating                                               |  |
| use                        | EN 1307:                            | domestic general/medium (22)                                |  |
| comfort                    | EN 1307:                            | LC3                                                         |  |
| construction               | tufting 5/32"                       |                                                             |  |
| pile material              | Pure New Wool, WOOLS OF NEW ZEALAND |                                                             |  |
| total thickness            | approx. 8,0 mm (5/16")              |                                                             |  |
| flammability               | VKF 5.3 / EN 13501-1 Cfl-s1         |                                                             |  |
| width                      | approx. 420                         | approx. 420 cm (13'9")                                      |  |
| length of roll             | approx. 25 m (82')                  |                                                             |  |
| number of colours in stock | 10                                  |                                                             |  |
| availability               | rolls / cuts                        |                                                             |  |
| installation method        | glue down /                         | glue down / areas smaller than 20 m <sup>2</sup> (24 sq yd) |  |
|                            | can be insta                        | can be installed with double face tape                      |  |
| adhesives                  | TISCA TIAF                          | TISCA TIARA recommends the innovative and                   |  |
|                            | environmer                          | environmentally friendly COLLANO product range              |  |
|                            |                                     |                                                             |  |