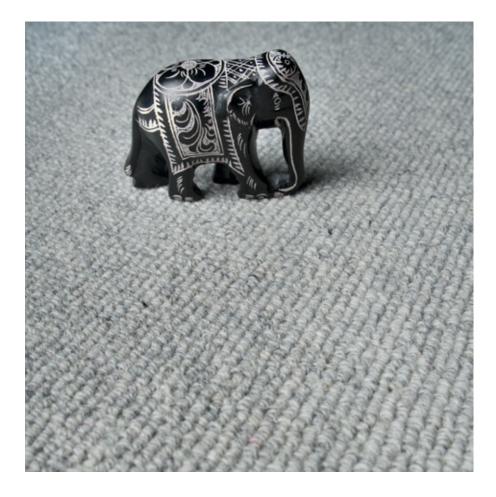

The distinctive linear loop texture makes TIARA DJERBA a popular floorcovering. It not only lends a beautiful optic but also enables an efficient installation as the carpet can be cut in the tuft row.

The wool blend contains high quality wools of New Zealand (WONZ) and sturdy English wool. The result is an extremely durable loop construction with a pile weight of 1200 g/m<sup>2</sup> (35 oz/sq.yd) for the exclusive residential area.

With proper maintenance TIARA DJERBA will retain its rustic appearance over many years of use.

TIARA DJERBA features the following **exceptional characteristics:** 

- Extremely durable loop construction in 10 coordinating neutral colors
- Thanks to its high pile weight of 1200g/m<sup>2</sup> (35oz/sq.yd) TIARA DJERBA not only provides warmth and comfort but also sturdiness
- High sound absorption properties and good insulation for lower heating costs
- Wool enhances the indoor air quality, it is soil resistant, flame retardant and has lasting elasticity
- The scale-like texture of wool provides a protective layer around the wool fiber which resists water drops and soil.
  Additionally, wool can absorb water of up to 30% of its own weight without feeling wet to the touch. Its ability to retain and release moisture during periods of high or low atmospheric humidity makes the indoor environment more comfortable
- TISCA TIARA is a voluntary member of GUT (Institute for environmentally friendly carpeting). Thus, an environmentally friendly and health conscious production as well as low odor of new carpeting is guaranteed
- TISCA TIARA is a member of WOOLS OF NEW ZEALAND. All wool products are subject to stringent testing