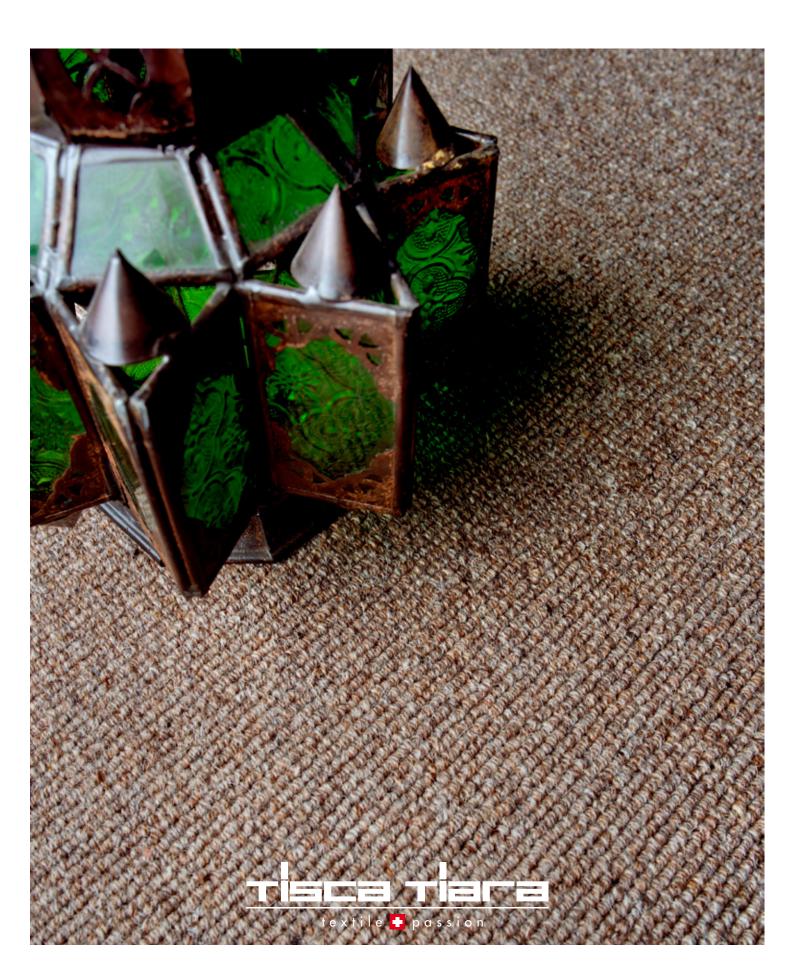

The distinctive linear loop texture makes TIARA DJERBA a popular floorcovering. It not only lends a beautiful optic but also enables an efficient installation as the carpet can be cut in the tuft row.

The wool blend contains high quality wools of New Zealand (WONZ) and sturdy English wool. The result is an extremely durable loop construction with a pile weight of 1200 g/m<sup>2</sup> (35 oz/sq.yd) for the exclusive residential area.

With proper maintenance TIARA DJERBA will retain its rustic appearance over many years of use.

TIARA DJERBA features the following **exceptional characteristics:** 

- Extremely durable loop construction in 10 coordinating neutral colors
- Thanks to its high pile weight of 1200g/m<sup>2</sup> (35oz/sq.yd) TIARA DJERBA not only provides warmth and comfort but also sturdiness
- High sound absorption properties and good insulation for lower heating costs
- Wool enhances the indoor air quality, it is soil resistant, flame retardant and has lasting elasticity
- The scale-like texture of wool provides a protective layer around the wool fiber which resists water drops and soil.
  Additionally, wool can absorb water of up to 30% of its own weight without feeling wet to the touch. Its ability to retain and release moisture during periods of high or low atmospheric humidity makes the indoor environment more comfortable
- TISCA TIARA is a voluntary member of GUT (Institute for environmentally friendly carpeting). Thus, an environmentally friendly and health conscious production as well as low odor of new carpeting is guaranteed
- TISCA TIARA is a member of WOOLS OF NEW ZEALAND. All wool products are subject to stringent testing