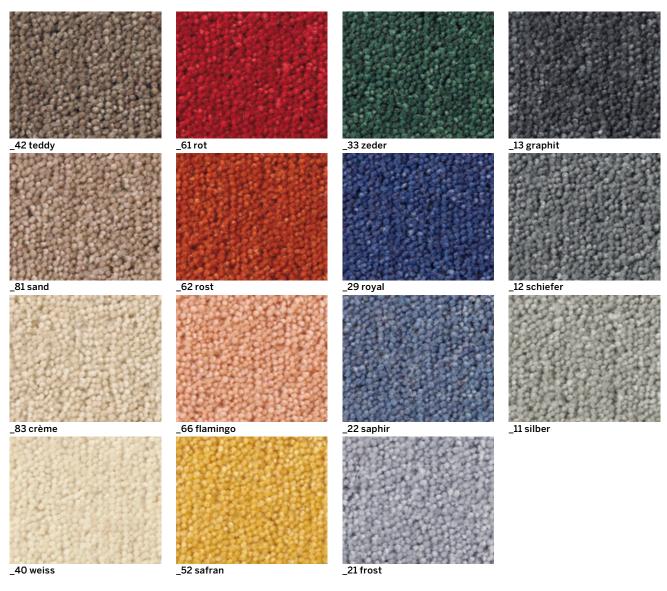

### TIARAPIANO

TIARA PIANO is a timeless carpet with a twist surface texture, available in deep earth tones and intense home décor colors for the residential area.

The color palette consisting of 15 hues allows for interesting combinations and myriad design options. TIARA PIANO's specific yarn blend of wool, polyamide and polyester combines the high performance properties of wool with those of the synthetic fiber.

#### TIARA PIANO features the following **exceptional characteristics**:

- Timeless twist carpet available in deep earth tones and intense home décor colors
- The color palette consisting of 15 hues allows for interesting combinations and myriad design options
- The yarn blend of wool, polyamide and polyester combines the high performance properties of wool with those of the synthetic fiber
- Wool enhances the indoor environment, it is soil resistant, naturally flame retardant and has long lasting resilience
- A hefty pile weight of 1400g/m² (41 oz/sq,yd) made from a combination of high quality wool of New Zealand and sturdy English Merino wool stands for supreme durability and efficiency
- The addition of the polyester fiber provides higher resilience and long lasting appearance retention

#### Colors

### Technical data TIARA PIANO 584

| application                | residential areas                                     |
|----------------------------|-------------------------------------------------------|
| additional applications    | stairs occasional use,                                |
|                            | floor-heating                                         |
| use                        | EN 1307: domestic general/medium (22)                 |
| comfort                    | EN 1307: LC4                                          |
| construction               | tufting 9/64", plain                                  |
| pile material              | 80 % New Wool, WOOLS OF NEW ZEALAND,                  |
|                            | 20 % polyamide                                        |
| total thickness            | approx. 8,5 mm (11/32")                               |
| flammability               | VKF 5.3 / EN 13501-1 Cfl-s1 (glued)                   |
| width                      | approx. 420 cm (13'9")                                |
| length of roll             | approx. 25 m (82')                                    |
| number of colours in stock | 15                                                    |
| special colours            | from 1000 m² (1200 sq yd) price upon request          |
| availability               | rolls/cuts                                            |
| installation method        | glue down / areas smaller than 20 m² (24 sq yd)       |
|                            | can be installed with double face tape                |
| adhesives                  | TISCA TIARA recommends the innovative and             |
|                            | environmentally friendly COLLANO product range        |
| shading                    | the carpet manufacturer cannot be held responsible if |
|                            | a carpet exhibits shading                             |
|                            |                                                       |