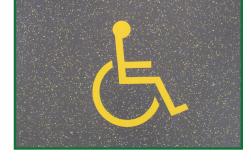

#### PICTOGRAMS

Pictograms, logos and bespoke designs can be incorporated into Treadmaster Floor Coverings.